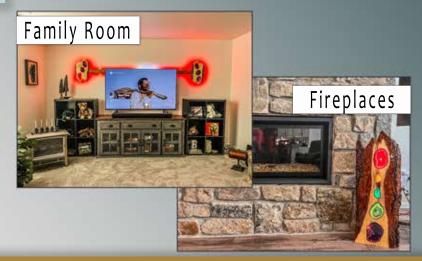

## Tabletop & Floor-length (\$145 & up)

Tabletop range from 18"-34"
Floor-length start at 36"and can be by made
up to 8 feet tall.
Phone/remote control

Music sync mode, Color changing
Free App download with 40+ scenes