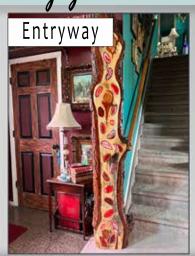

## Tabletop & Floor-length (\$145 & up)

Tabletop range from 18"-34"
Floor-length start at 36"and can be by made
up to 8 feet tall.
Phone/remote control

Music sync mode, Color changing
Free App download with 40+ scenes