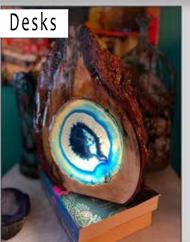

## Tabletop & Floor-length (\$145 & up)

Tabletop range from 18"-34"
Floor-length start at 36"and can be by made
up to 8 feet tall.
Phone/remote control

Music sync mode, Color changing
Free App download with 40+ scenes